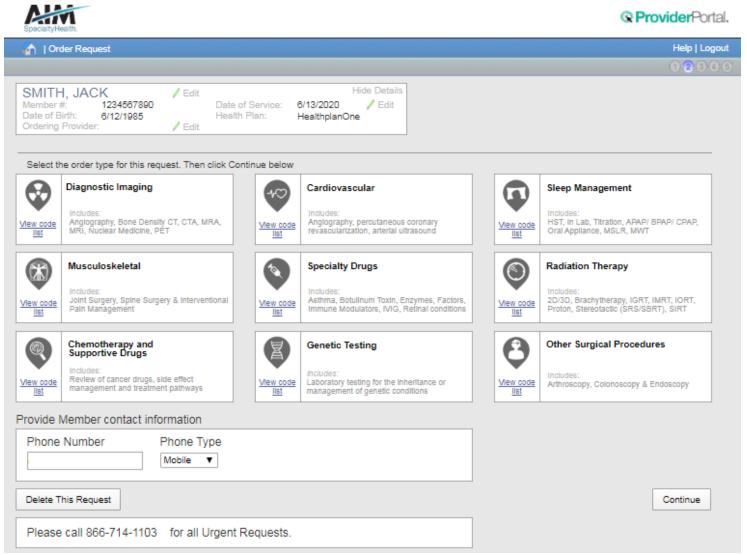

## Order type selection

On the order type screen, select "**Genetic Testing**" and then click the "**Continue**" button.

Note: only programs that are currently managed by AIM for the selected member will display on the order type selection screen.

#### Ordering provider selection

SMITH, JANE MEMBER #: 000000001 Date of Birth: 5/3/1983 Ordering Provider: ABEL, JOE

Date of Service: 10/3/2018 HEALTH PLAN: HealthplanOne

Step 2: Please select the Ordering Provider from the list below.