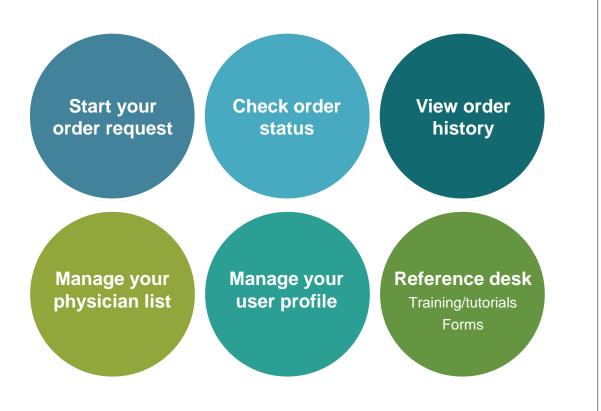

#### *ProviderPortal* Home Page

| Specially-Health.                   |                                                                                                                  | <b>Provider</b> Portal.                                                                              |
|-------------------------------------|------------------------------------------------------------------------------------------------------------------|------------------------------------------------------------------------------------------------------|
| - in 1                              |                                                                                                                  |                                                                                                      |
| Welcome: Portal User                | Manage Your Manage Your Physician List User Profile                                                              | Desk                                                                                                 |
| Start Your Order<br>Request Here    | Select the date of service                                                                                       | Message Center<br>The Provider Portal<br>application will be unavailable<br>Sundays between 12:30 PM |
| Check Order Status                  | Enter member Search criteria Enter at least two of three items below Member Number Enter at least six characters | CST - 6:00 PM CST for<br>regularly scheduled<br>maintenance.                                         |
| Access Your OptiNet<br>Registration | 00000001 Member Name                                                                                             |                                                                                                      |
| Access Your Reports                 | Jane Smith Date of Birth MM/DD/YYYY                                                                              | Interactive Tutorial <u>Next Generation Solution</u>                                                 |
|                                     | Find This Member                                                                                                 |                                                                                                      |
|                                     |                                                                                                                  |                                                                                                      |
|                                     |                                                                                                                  |                                                                                                      |