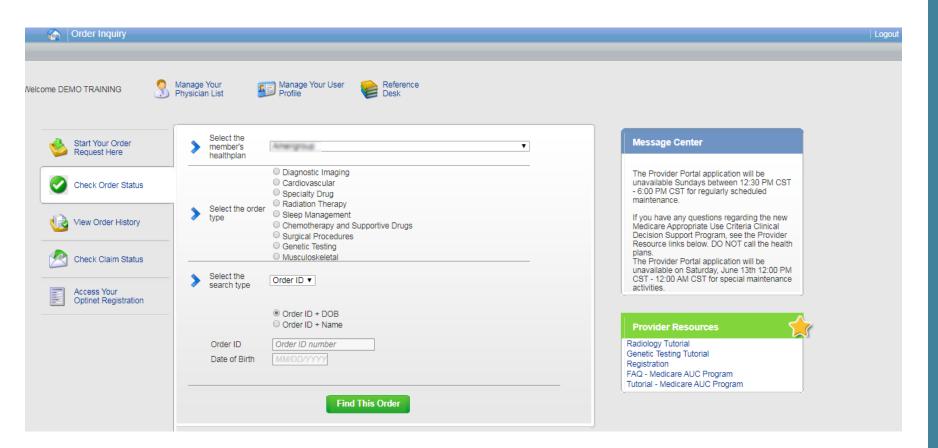

#### How to check an order status

Existing orders can be viewed from the "Check Order Status" tab

Select the member's **health plan** 

Select the Order Type

Enter either the Order # or the Member ID # and Name/DOB

Press the "**Find This Order**" button.