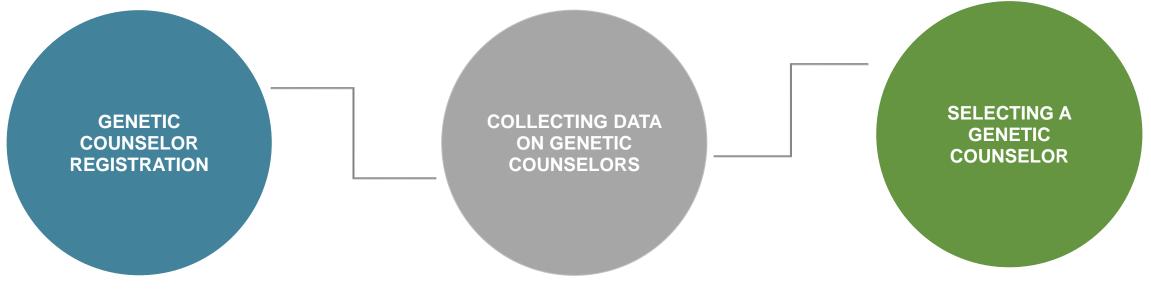

# OptiNet captures data on providers / facilities who perform genetic counseling

Genetic counselor information gathered

- Site Information
- Name and contact information for practice administrator
- Type of counseling provided (face-to-face, telephone, etc.)
- Hours of operations

- Degree(s)
- Board certification(s), including expiration date(s)
- State license(s)
- Specialties
- Relevant training experience for staff not board certified in genetic counseling

If a test selected requires genetic counseling, a list of genetic counseling providers will be provided based on data collected in OptiNet<sub> $\mathbb{R}$ </sub>.