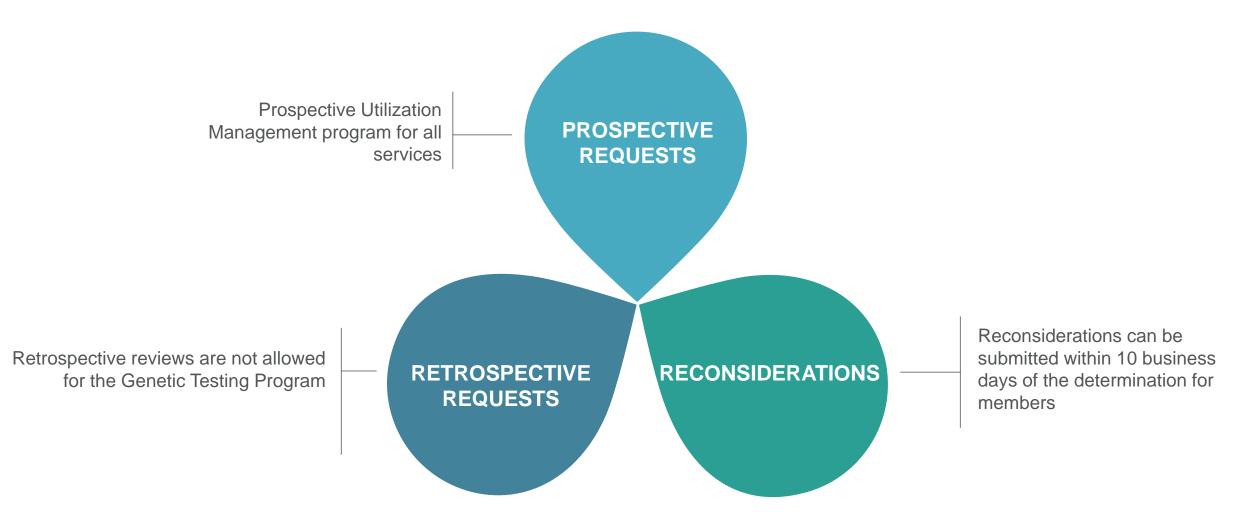

#### Utilization management (UM) program: clinical appropriateness and authorization review with claims denials

#### How long is a preauthorization valid?

AIM closes most cases within 24 hours

#### CASE

| Non-urgent Nebraska Medicaid | • | Shall close within 14 calendar days of receipt of the request |
|------------------------------|---|---------------------------------------------------------------|
| Urgent Nebraska Medicaid     | • | Shall close within 72 hours of the receipt of request         |