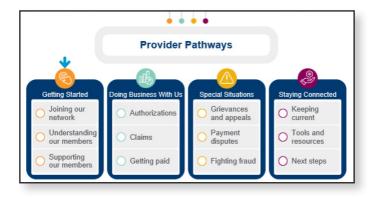

## You're in control of your training experience!

You select the training path you need. Do you want to learn more about authorizations or maybe you need information on claims? You pick the path. You decide the pace.

Provider Pathways includes information on most of our frequently used provider tools and resources, such as:

- Joining our network.
- Signing up for Availity Essentials\*
- Enrolling in EFTs/ERAs.
- Checking member eligibility and claim status.
- Authorizations and so much more.